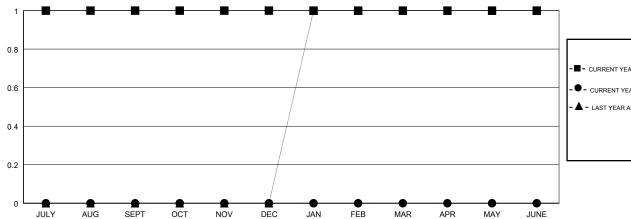

## GOALS AND ACTUAL NEW CLUBS CUMULATIVE

## **LOCATION DELAWARE**

|               | Club          | os        |               |               |
|---------------|---------------|-----------|---------------|---------------|
|               |               |           |               |               |
| QUARTER       | NEW CLUB GOAL | NEW CLUBS | DROPPED CLUBS | QUARTER       |
| JULY/AUG/SEPT | 1             | 0         | 0             | JULY/AUG/SEPT |
| OCT/NOV/DEC   | 0             | 0         | 0             | OCT/NOV/DEC   |
| JAN/FEB/MAR   | 0             | 0         | 0             | JAN/FEB/MAR   |
| APR/MAY/JUNE  | 0             | 0         | 0             | APR/MAY/JUNE  |