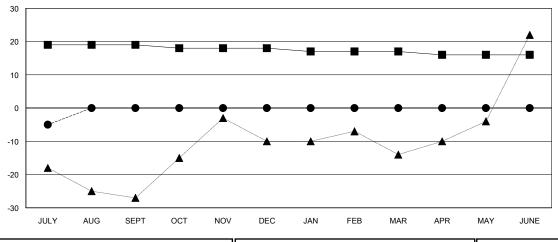

## GOALS AND ACTUAL MEMBERS CUMULATIVE

| -■- MEMBER GROWTH NET GOAL        |  |
|-----------------------------------|--|
| - ● - MEMBER GROWTH ACTUAL        |  |
| - ▲ - LAST YEAR MEMBERSHIP ACTUAL |  |
|                                   |  |
|                                   |  |
|                                   |  |

| Members               |                           |                         |                                              |  |  |  |  |
|-----------------------|---------------------------|-------------------------|----------------------------------------------|--|--|--|--|
| RESULTS FOR 2018-2019 |                           |                         |                                              |  |  |  |  |
| QUARTER               | MEMBER GROWTH NET<br>GOAL | MEMBER GROWTH<br>ACTUAL | DROPPED MEMBERS ACTUAL (including transfers) |  |  |  |  |
| JULY/AUG/SEPT         | 19                        | 4                       | 6                                            |  |  |  |  |
| OCT/NOV/DEC           | -1                        | 0                       | 0                                            |  |  |  |  |
| JAN/FEB/MAR           | -1                        | 0                       | 0                                            |  |  |  |  |
| APR/MAY/JUNE          | -1                        | 0                       | 0                                            |  |  |  |  |